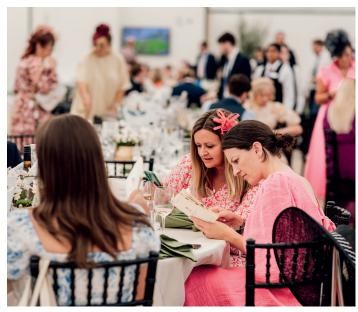

## THE GALLERY

Located in the Home Straight within the Queen Anne Enclosure, The Gallery offers a formal, yet relaxed, dining experience while a private balcony provides great views of the track.

- Spacious restaurant on the first floor of a light and welcoming Royal Ascot marquee.
- Private balcony overlooking the home straight.
- Clear, elevated views of the Royal Procession and the crescendo of the racing action along the home straight.
- Access to the Queen Anne Enclosure where you can see the horses in the Parade Ring, view the Winners' Enclosure and enjoy the traditional singing around the Bandstand.