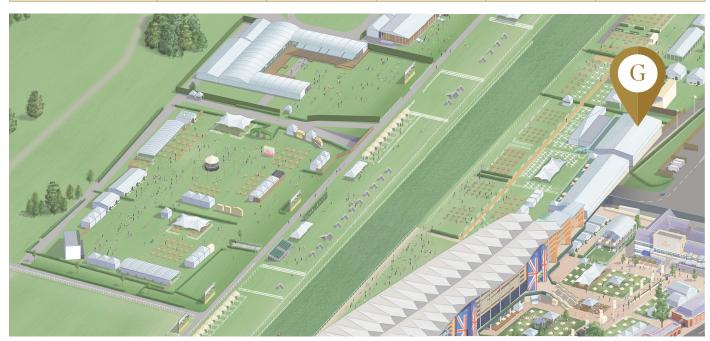

## RESTAURANT PACKAGE

| ENCLOSURE:        | Queen Anne Enclosure                                                                                                        |  |  |
|-------------------|-----------------------------------------------------------------------------------------------------------------------------|--|--|
| LOCATION:         | Private enclave at the east end of the<br>Grandstand overlooking the track                                                  |  |  |
| CAPACITY:         | 380                                                                                                                         |  |  |
| TABLE:            | Shared tables of 10 (exclusive tables for parties of 8 or more)                                                             |  |  |
| RECEPTION:        | Moët & Chandon Impérial Champagne<br>on arrival                                                                             |  |  |
| FOOD:             | Three-course luncheon                                                                                                       |  |  |
| DRINK:            | Complimentary bar serving beer, selected wines, spirits and soft drinks throughout the day. Champagne available to purchase |  |  |
| AFTERNOON<br>TEA: | Afternoon tea                                                                                                               |  |  |
| CAR PARKING:      | One car park label per couple                                                                                               |  |  |
| RACECARD:         | Yes                                                                                                                         |  |  |
| RACING PAPER:     | Yes                                                                                                                         |  |  |