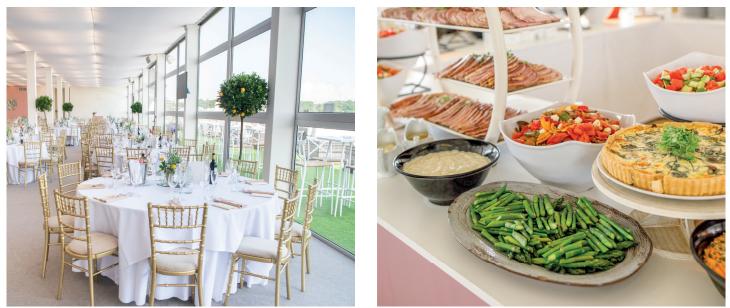

## RESTAURANT PACKAGE

| ENCLOSURE:        | Queen Anne Enclosure                                                                                                              |
|-------------------|-----------------------------------------------------------------------------------------------------------------------------------|
| LOCATION:         | Private enclave at the east end of the<br>Grandstand overlooking the track                                                        |
| CAPACITY:         | 450                                                                                                                               |
| TABLE:            | Private tables for groups of 8-10 people or shared tables for smaller parties                                                     |
| RECEPTION:        | Prosecco on arrival                                                                                                               |
| FOOD:             | Four-course buffet lunch served from chefs' tables                                                                                |
| DRINK:            | Complimentary bar serving beer, selected<br>wines, spirits and soft drinks throughout<br>the day. Champagne available to purchase |
| AFTERNOON<br>TEA: | Afternoon tea                                                                                                                     |
| CAR PARKING:      | One car park label per couple                                                                                                     |
| RACECARD:         | Yes                                                                                                                               |
| RACING PAPER:     | Yes                                                                                                                               |