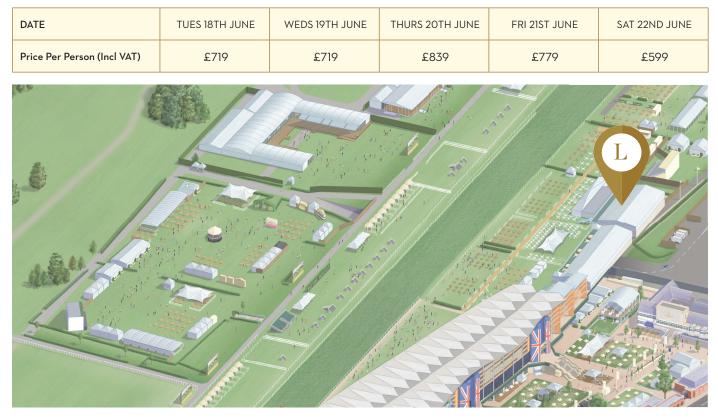

## RESTAURANT PACKAGE

| ENCLOSURE:        | Queen Anne Enclosure                                                                                                              |
|-------------------|-----------------------------------------------------------------------------------------------------------------------------------|
| LOCATION:         | Private enclave at the east end of the<br>Grandstand overlooking the track                                                        |
| CAPACITY:         | 450                                                                                                                               |
| TABLE:            | Private tables for groups of 8-10 people or shared tables for smaller parties                                                     |
| RECEPTION:        | Prosecco on arrival                                                                                                               |
| FOOD:             | Four-course buffet lunch served from chefs' tables                                                                                |
| DRINK:            | Complimentary bar serving beer, selected<br>wines, spirits and soft drinks throughout<br>the day. Champagne available to purchase |
| AFTERNOON<br>TEA: | Afternoon tea                                                                                                                     |
| CAR PARKING:      | One car park label per couple                                                                                                     |
| RACECARD:         | Yes                                                                                                                               |
| RACING PAPER:     | Yes                                                                                                                               |