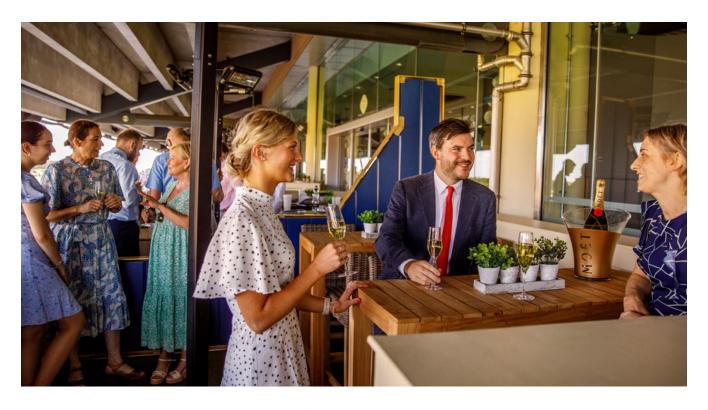

## LOGES

Concourse Level Loges offer an exclusive space with prime viewing over the track and easy access to the Parade Ring and Winners' Enclosure.

Inspired by one of 4 themes, the world of racing, the flora and fauna of Ascot, a celebration of the horse and the history of Ascot Racecourse, each loge offers a distinctive private area for you and your guests. Located undercover for shade or shelter, with heating for the colder days, loges are the perfect way to make your Ascot experience extra special.

Guests can explore the numerous eateries and bars nearby, which cater for every taste, or enhance their day with waiting staff to deliver pre-purchased food and drink directly to the logo. Also included are racecards, car parking and a 10% discount for the Ascot Shop.