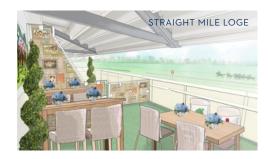

## LOGES

Concourse Level Loges offer an exclusive space with prime viewing over the track and easy access to the Parade Ring and Winners' Enclosure.

Inspired by one of 4 themes, the world of racing, the flora and fauna of Ascot, a celebration of the horse and the history of Ascot Racecourse, each loge offers a distinctive private area for you and your guests. Located undercover for shade or shelter, with heating for the colder days, loges are the perfect way to make your Ascot experience extra special.