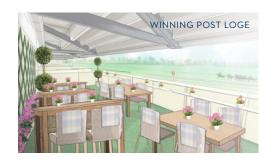

## LOGES

Concourse Level Loges offer an exclusive space with prime viewing over the track and easy access to the Parade Ring and Winners' Enclosure.

Inspired by one of 4 themes, the world of racing, the flora and fauna of Ascot, a celebration of the horse and the history of Ascot Racecourse, each loge offers a distinctive private area for you and your guests. Located undercover for shade or shelter, with heating for the colder days, loges are the perfect way to make your Ascot experience extra special.