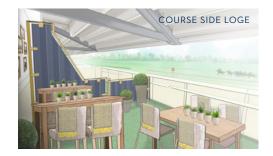

## LOGES

Concourse Level Loges offer an exclusive space with prime viewing over the track and easy access to the Parade Ring and Winners' Enclosure.

Inspired by one of 4 themes, the world of racing, the flora and fauna of Ascot, a celebration of the horse and the history of Ascot Racecourse, each loge offers a distinctive private area for you and your guests. Located undercover for shade or shelter, with heating for the colder days, loges are the perfect way to make your Ascot experience extra special.