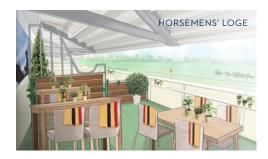

## LOGES

Concourse Level Loges offer an exclusive space with prime viewing over the track and easy access to the Parade Ring and Winners' Enclosure.

Inspired by one of 4 themes, the world of racing, the flora and fauna of Ascot, a celebration of the horse and the history of Ascot Racecourse, each loge offers a distinctive private area for you and your guests. Located undercover for shade or shelter, with heating for the colder days, loges are the perfect way to make your Ascot experience extra special.