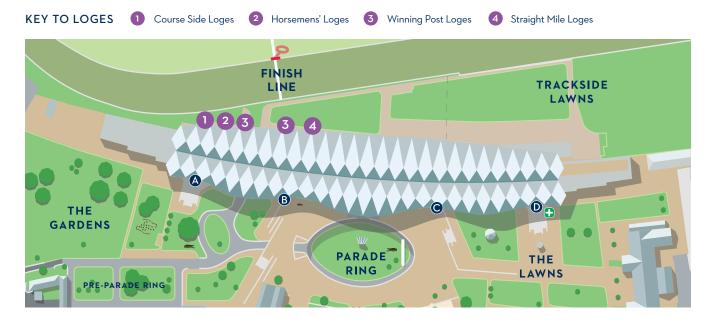

## LOGES

Concourse Level Loges offer an exclusive space with prime viewing over the track and easy access to the Parade Ring and Winners' Enclosure.

Inspired by one of 4 themes, the world of racing, the flora and fauna of Ascot, a celebration of the horse and the history of Ascot Racecourse, each loge offers a distinctive private area for you and your guests. Located undercover for shade or shelter, with heating for the colder days, loges are the perfect way to make your Ascot experience extra special.