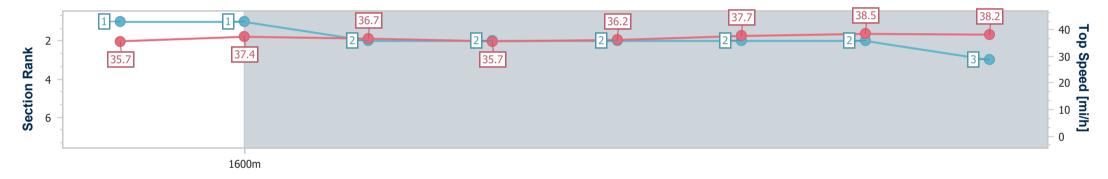

Race 4: Coronation Stakes (Fillies' Group 1) (British Champions Series) (Rnd) - 7F 213Y

23 June 2023 - 16:21

Track Rating: Good to firm, Weather: Hot, Rail Position: True

| Distance To Go         | 7fur                     | 6fur                     | 5fur                     | 4fur                     | 3fur                     | 2fur                     | 1fur                     | Finish               |  |
|------------------------|--------------------------|--------------------------|--------------------------|--------------------------|--------------------------|--------------------------|--------------------------|----------------------|--|
| Section Times          | 0:15.12 [1]<br>(0:15.12) | 0:27.51 [1]<br>(0:12.39) | 0:40.21 [2]<br>(0:12.70) | 0:53.21 [2]<br>(0:13.00) | 1:05.68 [2]<br>(0:12.47) | 1:17.59 [2]<br>(0:11.91) | 1:29.50 [2]<br>(0:11.91) | 1:42.02<br>(0:12.52) |  |
| Average Speed [mi/h]   | 28.9                     | 36.5                     | 35.5                     | 34.7                     | 35.8                     | 37.5                     | 37.8                     | 35.6                 |  |
| Top Speed [mi/h]       | 35.7                     | 37.4                     | 36.7                     | 35.7                     | 36.2                     | 37.7                     | 38.5                     | 38.2                 |  |
| Avg. Dist. to Rail [m] | 10.0                     | 6.4                      | 4.2                      | 3.7                      | 3.0                      | 2.5                      | 2.6                      | 4.4                  |  |
| Avg. Stride Freq. [Hz] | 2.3                      | 2.3                      | 2.3                      | 2.3                      | 2.3                      | 2.4                      | 2.4                      | 2.4                  |  |
| Avg. Stride Length [m] | 5.7                      | 7.0                      | 6.9                      | 6.8                      | 6.9                      | 7.1                      | 6.9                      | 6.7                  |  |