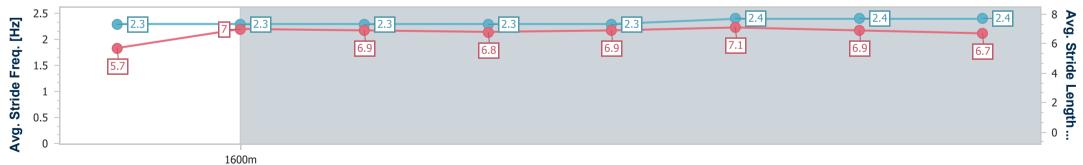

Race 4: Coronation Stakes (Fillies' Group 1) (British Champions Series) (Rnd) - 7F 213Y

23 June 2023 - 16:21

Track Rating: Good to firm, Weather: Hot, Rail Position: True

| Distance To Go         | 7fur                     | 6fur                     | 5fur                     | 4fur                     | 3fur                     | 2fur                     | 1fur                     | Finish               |  |
|------------------------|--------------------------|--------------------------|--------------------------|--------------------------|--------------------------|--------------------------|--------------------------|----------------------|--|
| Section Times          | 0:15.12 [1]<br>(0:15.12) | 0:27.51 [1]<br>(0:12.39) | 0:40.21 [2]<br>(0:12.70) | 0:53.21 [2]<br>(0:13.00) | 1:05.68 [2]<br>(0:12.47) | 1:17.59 [2]<br>(0:11.91) | 1:29.50 [2]<br>(0:11.91) | 1:42.02<br>(0:12.52) |  |
| Average Speed [mi/h]   | 28.9                     | 36.5                     | 35.5                     | 34.7                     | 35.8                     | 37.5                     | 37.8                     | 35.6                 |  |
| Top Speed [mi/h]       | 35.7                     | 37.4                     | 36.7                     | 35.7                     | 36.2                     | 37.7                     | 38.5                     | 38.2                 |  |
| Avg. Dist. to Rail [m] | 10.0                     | 6.4                      | 4.2                      | 3.7                      | 3.0                      | 2.5                      | 2.6                      | 4.4                  |  |
| Avg. Stride Freq. [Hz] | 2.3                      | 2.3                      | 2.3                      | 2.3                      | 2.3                      | 2.4                      | 2.4                      | 2.4                  |  |
| Avg. Stride Length [m] | 5.7                      | 7.0                      | 6.9                      | 6.8                      | 6.9                      | 7.1                      | 6.9                      | 6.7                  |  |