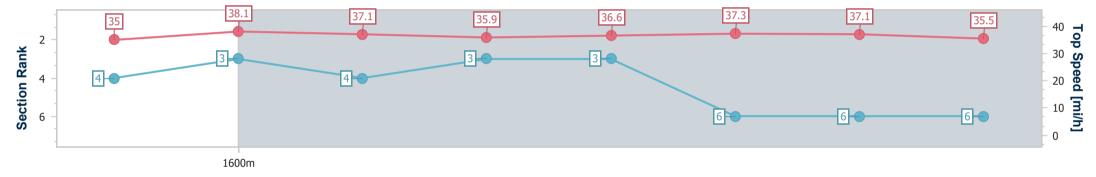

Race 4: Coronation Stakes (Fillies' Group 1) (British Champions Series) (Rnd) - 7F 213Y

23 June 2023 - 16:21

Track Rating: Good to firm, Weather: Hot, Rail Position: True

| Distance To Go         | 7fur                     | 6fur                     | 5fur                     | 4fur                     | 3fur                     | 2fur                     | 1fur                     | Finish               |  |  |  |
|------------------------|--------------------------|--------------------------|--------------------------|--------------------------|--------------------------|--------------------------|--------------------------|----------------------|--|--|--|
| Section Times          | 0:15.23 [2]<br>(0:15.23) | 0:27.52 [2]<br>(0:12.29) | 0:40.15 [1]<br>(0:12.63) | 0:53.16 [1]<br>(0:13.01) | 1:05.68 [1]<br>(0:12.52) | 1:17.58 [1]<br>(0:11.90) | 1:29.51 [3]<br>(0:11.93) | 1:42.20<br>(0:12.69) |  |  |  |
| Average Speed [mi/h]   | 28.7                     | 36.7                     | 35.7                     | 34.6                     | 35.6                     | 37.5                     | 37.7                     | 35.2                 |  |  |  |
| Top Speed [mi/h]       | 35.0                     | 37.0                     | 37.2                     | 35.9                     | 35.9                     | 37.8                     | 38.5                     | 38.1                 |  |  |  |
| Avg. Dist. to Rail [m] | 8.6                      | 6.0                      | 4.3                      | 3.8                      | 3.1                      | 2.4                      | 1.9                      | 3.0                  |  |  |  |
| Avg. Stride Freq. [Hz] | 2.2                      | 2.3                      | 2.3                      | 2.2                      | 2.2                      | 2.3                      | 2.4                      | 2.3                  |  |  |  |
| Avg. Stride Length [m] | 5.9                      | 7.1                      | 7.0                      | 7.0                      | 7.1                      | 7.2                      | 7.1                      | 7.0                  |  |  |  |

Report Created: Fri 23 June 2023 16:29 GMT+1

[] Ranking at each section and finish

-:--- No data available at this section

No data available

NA

Page 6/8

| Horse Name                     | Queen For You  |
|--------------------------------|----------------|
| Final Rank                     | 5              |
| Fastest Section Time (Section) | 0:11.96 (2fur) |
| Top Speed [mi/h] (Section)     | 37.9 (1fur)    |
| Race State                     | Finished       |