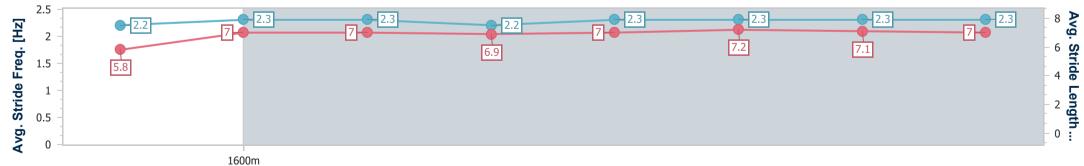

Race 4: Coronation Stakes (Fillies' Group 1) (British Champions Series) (Rnd) - 7F 213Y

23 June 2023 - 16:21

Track Rating: Good to firm, Weather: Hot, Rail Position: True

| Distance To Go         | 7fur                     | 6fur                     | 5fur                     | 4fur                     | 3fur                     | 2fur                     | 1fur                     | Finish               |  |  |
|------------------------|--------------------------|--------------------------|--------------------------|--------------------------|--------------------------|--------------------------|--------------------------|----------------------|--|--|
| Section Times          | 0:15.52 [6]<br>(0:15.52) | 0:27.83 [6]<br>(0:12.31) | 0:40.59 [6]<br>(0:12.76) | 0:53.56 [6]<br>(0:12.97) | 1:05.98 [6]<br>(0:12.42) | 1:17.83 [4]<br>(0:11.85) | 1:29.41 [1]<br>(0:11.58) | 1:41.75<br>(0:12.34) |  |  |
| Average Speed [mi/h]   | 28.2                     | 36.7                     | 35.3                     | 34.8                     | 36.2                     | 38.0                     | 38.7                     | 36.2                 |  |  |
| Top Speed [mi/h]       | 35.3                     | 37.5                     | 36.9                     | 35.8                     | 36.6                     | 38.1                     | 39.4                     | 39.3                 |  |  |
| Avg. Dist. to Rail [m] | 8.6                      | 6.9                      | 5.0                      | 4.4                      | 2.5                      | 4.3                      | 5.8                      | 6.8                  |  |  |
| Avg. Stride Freq. [Hz] | 2.3                      | 2.3                      | 2.3                      | 2.3                      | 2.3                      | 2.4                      | 2.6                      | 2.4                  |  |  |
| Avg. Stride Length [m] | 5.5                      | 7.0                      | 6.8                      | 6.8                      | 6.9                      | 7.0                      | 6.7                      | 6.8                  |  |  |

Report Created: Fri 23 June 2023 16:29 GMT+1

[] Ranking at each section and finish

-:--- No data available at this section

NA No data available

Page 3/8

| Horse Name                     | Remarquee      |
|--------------------------------|----------------|
| Final Rank                     | 2              |
| Fastest Section Time (Section) | 0:11.86 (1fur) |
| Top Speed [mi/h] (Section)     | 38.8 (1fur)    |
| Race State                     | Finished       |