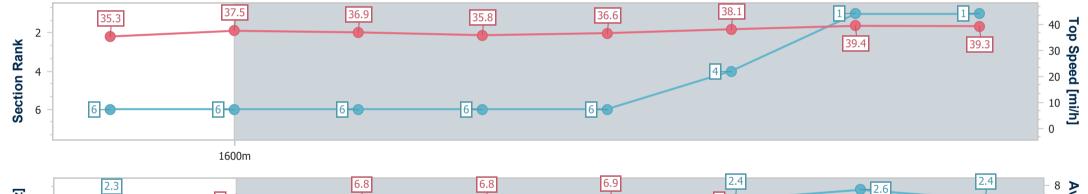

Race 4: Coronation Stakes (Fillies' Group 1) (British Champions Series) (Rnd) - 7F 213Y

23 June 2023 - 16:21

Track Rating: Good to firm, Weather: Hot, Rail Position: True

| Distance To Go         | 7fur                     | 6fur                     | 5fur                     | 4fur                     | 3fur                     | 2fur                     | 1fur                     | Finish               |  |  |
|------------------------|--------------------------|--------------------------|--------------------------|--------------------------|--------------------------|--------------------------|--------------------------|----------------------|--|--|
| Section Times          | 0:15.52 [6]<br>(0:15.52) | 0:27.83 [6]<br>(0:12.31) | 0:40.59 [6]<br>(0:12.76) | 0:53.56 [6]<br>(0:12.97) | 1:05.98 [6]<br>(0:12.42) | 1:17.83 [4]<br>(0:11.85) | 1:29.41 [1]<br>(0:11.58) | 1:41.75<br>(0:12.34) |  |  |
| Average Speed [mi/h]   | 28.2                     | 36.7                     | 35.3                     | 34.8                     | 36.2                     | 38.0                     | 38.7                     | 36.2                 |  |  |
| Top Speed [mi/h]       | 35.3                     | 37.5                     | 36.9                     | 35.8                     | 36.6                     | 38.1                     | 39.4                     | 39.3                 |  |  |
| Avg. Dist. to Rail [m] | 8.6                      | 6.9                      | 5.0                      | 4.4                      | 2.5                      | 4.3                      | 5.8                      | 6.8                  |  |  |
| Avg. Stride Freq. [Hz] | 2.3                      | 2.3                      | 2.3                      | 2.3                      | 2.3                      | 2.4                      | 2.6                      | 2.4                  |  |  |
| Avg. Stride Length [m] | 5.5                      | 7.0                      | 6.8                      | 6.8                      | 6.9                      | 7.0                      | 6.7                      | 6.8                  |  |  |

Report Created: Fri 23 June 2023 16:29 GMT+1

[] Ranking at each section and finish

-:--- No data available at this section

NA No data available

Page 3/8

| Horse Name                     | Remarquee      |
|--------------------------------|----------------|
| Final Rank                     | 2              |
| Fastest Section Time (Section) | 0:11.86 (1fur) |
| Top Speed [mi/h] (Section)     | 38.8 (1fur)    |
| Race State                     | Finished       |