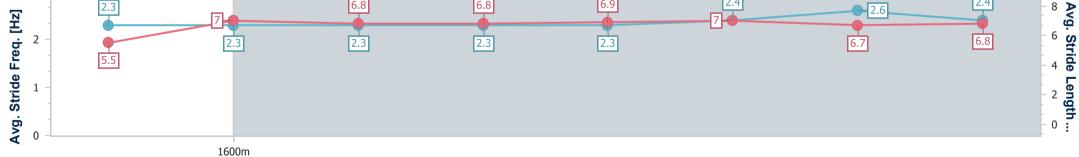

Race 4: Coronation Stakes (Fillies' Group 1) (British Champions Series) (Rnd) - 7F 213Y

23 June 2023 - 16:21

Track Rating: Good to firm, Weather: Hot, Rail Position: True

| Distance To Go         | 7fur                     | 6fur                     | 5fur                     | 4fur                     | 3fur                     | 2fur                     | 1fur                     | Finish               |  |  |
|------------------------|--------------------------|--------------------------|--------------------------|--------------------------|--------------------------|--------------------------|--------------------------|----------------------|--|--|
| Section Times          | 0:15.52 [6]<br>(0:15.52) | 0:27.83 [6]<br>(0:12.31) | 0:40.59 [6]<br>(0:12.76) | 0:53.56 [6]<br>(0:12.97) | 1:05.98 [6]<br>(0:12.42) | 1:17.83 [4]<br>(0:11.85) | 1:29.41 [1]<br>(0:11.58) | 1:41.75<br>(0:12.34) |  |  |
| Average Speed [mi/h]   | 28.2                     | 36.7                     | 35.3                     | 34.8                     | 36.2                     | 38.0                     | 38.7                     | 36.2                 |  |  |
| Top Speed [mi/h]       | 35.3                     | 37.5                     | 36.9                     | 35.8                     | 36.6                     | 38.1                     | 39.4                     | 39.3                 |  |  |
| Avg. Dist. to Rail [m] | 8.6                      | 6.9                      | 5.0                      | 4.4                      | 2.5                      | 4.3                      | 5.8                      | 6.8                  |  |  |
| Avg. Stride Freq. [Hz] | 2.3                      | 2.3                      | 2.3                      | 2.3                      | 2.3                      | 2.4                      | 2.6                      | 2.4                  |  |  |
| Avg. Stride Length [m] | 5.5                      | 7.0                      | 6.8                      | 6.8                      | 6.9                      | 7.0                      | 6.7                      | 6.8                  |  |  |

Report Created: Fri 23 June 2023 16:29 GMT+1

[] Ranking at each section and finish

-:--- No data available at this section

NA No data available

Page 3/8

| Horse Name                     | Remarquee      |
|--------------------------------|----------------|
| Final Rank                     | 2              |
| Fastest Section Time (Section) | 0:11.86 (1fur) |
| Top Speed [mi/h] (Section)     | 38.8 (1fur)    |
| Race State                     | Finished       |