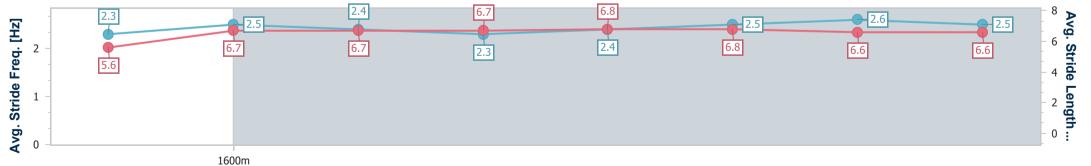

Race 4: Coronation Stakes (Fillies' Group 1) (British Champions Series) (Rnd) - 7F 213Y

23 June 2023 - 16:21

Track Rating: Good to firm, Weather: Hot, Rail Position: True

| Distance To Go         | 7fur                     | 6fur                     | 5fur                     | 4fur                     | 3fur                     | 2fur                     | 1fur                     | Finish               |  |  |  |
|------------------------|--------------------------|--------------------------|--------------------------|--------------------------|--------------------------|--------------------------|--------------------------|----------------------|--|--|--|
| Section Times          | 0:15.37 [5]<br>(0:15.37) | 0:27.69 [4]<br>(0:12.32) | 0:40.40 [5]<br>(0:12.71) | 0:53.41 [5]<br>(0:13.01) | 1:05.82 [4]<br>(0:12.41) | 1:17.72 [3]<br>(0:11.90) | 1:29.58 [4]<br>(0:11.86) | 1:41.91<br>(0:12.33) |  |  |  |
| Average Speed [mi/h]   | 28.4                     | 36.8                     | 35.3                     | 34.7                     | 36.0                     | 37.7                     | 38.1                     | 36.1                 |  |  |  |
| Top Speed [mi/h]       | 34.8                     | 37.3                     | 37.2                     | 35.9                     | 36.6                     | 38.0                     | 38.8                     | 38.4                 |  |  |  |
| Avg. Dist. to Rail [m] | 6.8                      | 4.7                      | 2.6                      | 3.1                      | 2.6                      | 3.7                      | 5.5                      | 8.3                  |  |  |  |
| Avg. Stride Freq. [Hz] | 2.3                      | 2.5                      | 2.4                      | 2.3                      | 2.4                      | 2.5                      | 2.6                      | 2.5                  |  |  |  |
| Avg. Stride Length [m] | 5.6                      | 6.7                      | 6.7                      | 6.7                      | 6.8                      | 6.8                      | 6.6                      | 6.6                  |  |  |  |

Report Created: Fri 23 June 2023 16:29 GMT+1

Ranking at each section and finish []

No data available at this section -0----No data available NA

| Horse Name                     | Sounds Of Heaven |
|--------------------------------|------------------|
| Final Rank                     | 3                |
| Fastest Section Time (Section) | 0:11.91 (2fur)   |
| Top Speed [mi/h] (Section)     | 38.5 (1fur)      |
| Race State                     | Finished         |