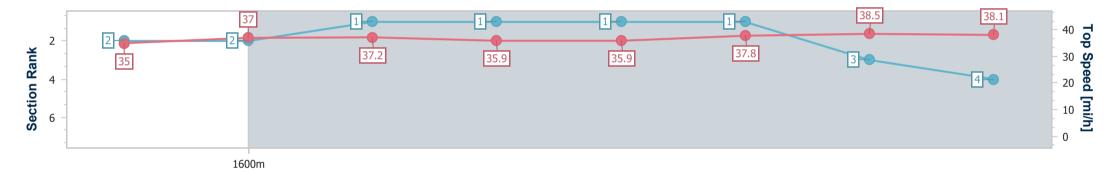

Race 4: Coronation Stakes (Fillies' Group 1) (British Champions Series) (Rnd) - 7F 213Y

23 June 2023 - 16:21

Track Rating: Good to firm, Weather: Hot, Rail Position: True

| Distance To Go         | 7fur                     | 6fur                     | 5fur                     | 4fur                     | 3fur                     | 2fur                     | 1fur                     | Finish               |  |  |  |
|------------------------|--------------------------|--------------------------|--------------------------|--------------------------|--------------------------|--------------------------|--------------------------|----------------------|--|--|--|
| Section Times          | 0:15.23 [2]<br>(0:15.23) | 0:27.52 [2]<br>(0:12.29) | 0:40.15 [1]<br>(0:12.63) | 0:53.16 [1]<br>(0:13.01) | 1:05.68 [1]<br>(0:12.52) | 1:17.58 [1]<br>(0:11.90) | 1:29.51 [3]<br>(0:11.93) | 1:42.20<br>(0:12.69) |  |  |  |
| Average Speed [mi/h]   | 28.7                     | 36.7                     | 35.7                     | 34.6                     | 35.6                     | 37.5                     | 37.7                     | 35.2                 |  |  |  |
| Top Speed [mi/h]       | 35.0                     | 37.0                     | 37.2                     | 35.9                     | 35.9                     | 37.8                     | 38.5                     | 38.1                 |  |  |  |
| Avg. Dist. to Rail [m] | 8.6                      | 6.0                      | 4.3                      | 3.8                      | 3.1                      | 2.4                      | 1.9                      | 3.0                  |  |  |  |
| Avg. Stride Freq. [Hz] | 2.2                      | 2.3                      | 2.3                      | 2.2                      | 2.2                      | 2.3                      | 2.4                      | 2.3                  |  |  |  |
| Avg. Stride Length [m] | 5.9                      | 7.1                      | 7.0                      | 7.0                      | 7.1                      | 7.2                      | 7.1                      | 7.0                  |  |  |  |