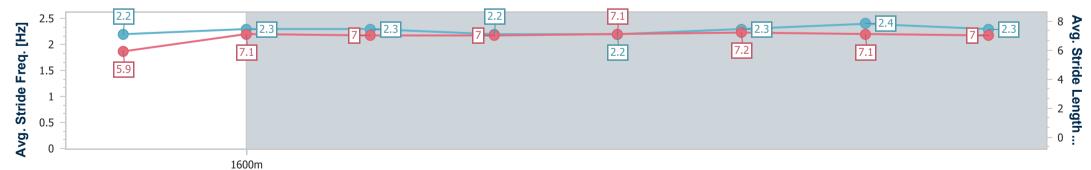

Race 4: Coronation Stakes (Fillies' Group 1) (British Champions Series) (Rnd) - 7F 213Y

23 June 2023 - 16:21

Track Rating: Good to firm, Weather: Hot, Rail Position: True

| Distance To Go         | 7fur                     | 6fur                     | 5fur                     | 4fur                     | 3fur                     | 2fur                     | 1fur                     | Finish               |  |  |  |
|------------------------|--------------------------|--------------------------|--------------------------|--------------------------|--------------------------|--------------------------|--------------------------|----------------------|--|--|--|
| Section Times          | 0:15.23 [2]<br>(0:15.23) | 0:27.52 [2]<br>(0:12.29) | 0:40.15 [1]<br>(0:12.63) | 0:53.16 [1]<br>(0:13.01) | 1:05.68 [1]<br>(0:12.52) | 1:17.58 [1]<br>(0:11.90) | 1:29.51 [3]<br>(0:11.93) | 1:42.20<br>(0:12.69) |  |  |  |
| Average Speed [mi/h]   | 28.7                     | 36.7                     | 35.7                     | 34.6                     | 35.6                     | 37.5                     | 37.7                     | 35.2                 |  |  |  |
| Top Speed [mi/h]       | 35.0                     | 37.0                     | 37.2                     | 35.9                     | 35.9                     | 37.8                     | 38.5                     | 38.1                 |  |  |  |
| Avg. Dist. to Rail [m] | 8.6                      | 6.0                      | 4.3                      | 3.8                      | 3.1                      | 2.4                      | 1.9                      | 3.0                  |  |  |  |
| Avg. Stride Freq. [Hz] | 2.2                      | 2.3                      | 2.3                      | 2.2                      | 2.2                      | 2.3                      | 2.4                      | 2.3                  |  |  |  |
| Avg. Stride Length [m] | 5.9                      | 7.1                      | 7.0                      | 7.0                      | 7.1                      | 7.2                      | 7.1                      | 7.0                  |  |  |  |