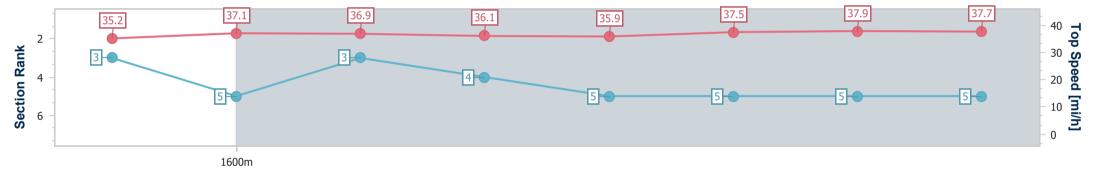

Race 4: Coronation Stakes (Fillies' Group 1) (British Champions Series) (Rnd) - 7F 213Y

23 June 2023 - 16:21

Track Rating: Good to firm, Weather: Hot, Rail Position: True

| Distance To Go         | 7fur                     | 6fur                     | 5fur                     | 4fur                     | 3fur                     | 2fur                     | 1fur                     | Finish               |  |  |
|------------------------|--------------------------|--------------------------|--------------------------|--------------------------|--------------------------|--------------------------|--------------------------|----------------------|--|--|
| Section Times          | 0:15.52 [6]<br>(0:15.52) | 0:27.83 [6]<br>(0:12.31) | 0:40.59 [6]<br>(0:12.76) | 0:53.56 [6]<br>(0:12.97) | 1:05.98 [6]<br>(0:12.42) | 1:17.83 [4]<br>(0:11.85) | 1:29.41 [1]<br>(0:11.58) | 1:41.75<br>(0:12.34) |  |  |
| Average Speed [mi/h]   | 28.2                     | 36.7                     | 35.3                     | 34.8                     | 36.2                     | 38.0                     | 38.7                     | 36.2                 |  |  |
| Top Speed [mi/h]       | 35.3                     | 37.5                     | 36.9                     | 35.8                     | 36.6                     | 38.1                     | 39.4                     | 39.3                 |  |  |
| Avg. Dist. to Rail [m] | 8.6                      | 6.9                      | 5.0                      | 4.4                      | 2.5                      | 4.3                      | 5.8                      | 6.8                  |  |  |
| Avg. Stride Freq. [Hz] | 2.3                      | 2.3                      | 2.3                      | 2.3                      | 2.3                      | 2.4                      | 2.6                      | 2.4                  |  |  |
| Avg. Stride Length [m] | 5.5                      | 7.0                      | 6.8                      | 6.8                      | 6.9                      | 7.0                      | 6.7                      | 6.8                  |  |  |

Report Created: Fri 23 June 2023 16:29 GMT+1

[] Ranking at each section and finish

-:--- No data available at this section

NA No data available

Page 3/8

| Horse Name                     | Remarquee      |
|--------------------------------|----------------|
| Final Rank                     | 2              |
| Fastest Section Time (Section) | 0:11.86 (1fur) |
| Top Speed [mi/h] (Section)     | 38.8 (1fur)    |
| Race State                     | Finished       |