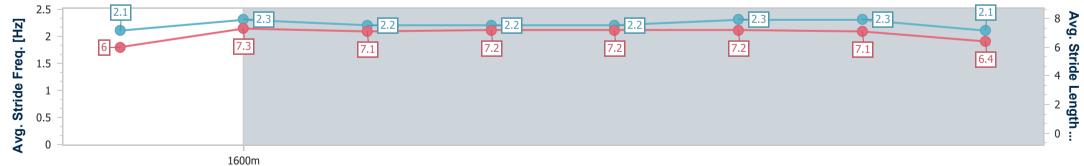

Race 4: Coronation Stakes (Fillies' Group 1) (British Champions Series) (Rnd) - 7F 213Y

23 June 2023 - 16:21

Track Rating: Good to firm, Weather: Hot, Rail Position: True

| Distance To Go         | 7fur                     | 6fur                     | 5fur                     | 4fur                     | 3fur                     | 2fur                     | 1fur                     | Finish               |  |  |  |
|------------------------|--------------------------|--------------------------|--------------------------|--------------------------|--------------------------|--------------------------|--------------------------|----------------------|--|--|--|
| Section Times          | 0:15.23 [2]<br>(0:15.23) | 0:27.52 [2]<br>(0:12.29) | 0:40.15 [1]<br>(0:12.63) | 0:53.16 [1]<br>(0:13.01) | 1:05.68 [1]<br>(0:12.52) | 1:17.58 [1]<br>(0:11.90) | 1:29.51 [3]<br>(0:11.93) | 1:42.20<br>(0:12.69) |  |  |  |
| Average Speed [mi/h]   | 28.7                     | 36.7                     | 35.7                     | 34.6                     | 35.6                     | 37.5                     | 37.7                     | 35.2                 |  |  |  |
| Top Speed [mi/h]       | 35.0                     | 37.0                     | 37.2                     | 35.9                     | 35.9                     | 37.8                     | 38.5                     | 38.1                 |  |  |  |
| Avg. Dist. to Rail [m] | 8.6                      | 6.0                      | 4.3                      | 3.8                      | 3.1                      | 2.4                      | 1.9                      | 3.0                  |  |  |  |
| Avg. Stride Freq. [Hz] | 2.2                      | 2.3                      | 2.3                      | 2.2                      | 2.2                      | 2.3                      | 2.4                      | 2.3                  |  |  |  |
| Avg. Stride Length [m] | 5.9                      | 7.1                      | 7.0                      | 7.0                      | 7.1                      | 7.2                      | 7.1                      | 7.0                  |  |  |  |

Report Created: Fri 23 June 2023 16:29 GMT+1

[] Ranking at each section and finish

-:--- No data available at this section

No data available

NA

Page 6/8

| Horse Name                     | Queen For You  |
|--------------------------------|----------------|
| Final Rank                     | 5              |
| Fastest Section Time (Section) | 0:11.96 (2fur) |
| Top Speed [mi/h] (Section)     | 37.9 (1fur)    |
| Race State                     | Finished       |