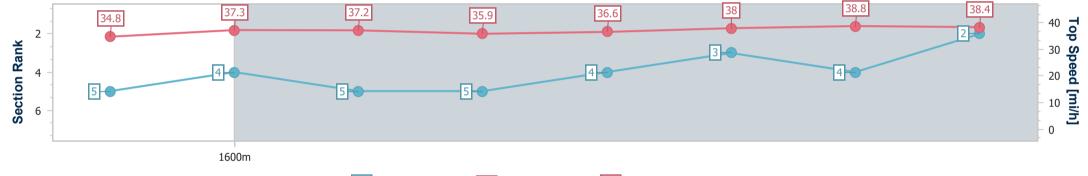

Race 4: Coronation Stakes (Fillies' Group 1) (British Champions Series) (Rnd) - 7F 213Y

23 June 2023 - 16:21

Track Rating: Good to firm, Weather: Hot, Rail Position: True

| Distance To Go         | 7fur                     | 6fur                     | 5fur                     | 4fur                     | 3fur                     | 2fur                     | 1fur                     | Finish               |  |  |  |
|------------------------|--------------------------|--------------------------|--------------------------|--------------------------|--------------------------|--------------------------|--------------------------|----------------------|--|--|--|
| Section Times          | 0:15.37 [5]<br>(0:15.37) | 0:27.69 [4]<br>(0:12.32) | 0:40.40 [5]<br>(0:12.71) | 0:53.41 [5]<br>(0:13.01) | 1:05.82 [4]<br>(0:12.41) | 1:17.72 [3]<br>(0:11.90) | 1:29.58 [4]<br>(0:11.86) | 1:41.91<br>(0:12.33) |  |  |  |
| Average Speed [mi/h]   | 28.4                     | 36.8                     | 35.3                     | 34.7                     | 36.0                     | 37.7                     | 38.1                     | 36.1                 |  |  |  |
| Top Speed [mi/h]       | 34.8                     | 37.3                     | 37.2                     | 35.9                     | 36.6                     | 38.0                     | 38.8                     | 38.4                 |  |  |  |
| Avg. Dist. to Rail [m] | 6.8                      | 4.7                      | 2.6                      | 3.1                      | 2.6                      | 3.7                      | 5.5                      | 8.3                  |  |  |  |
| Avg. Stride Freq. [Hz] | 2.3                      | 2.5                      | 2.4                      | 2.3                      | 2.4                      | 2.5                      | 2.6                      | 2.5                  |  |  |  |
| Avg. Stride Length [m] | 5.6                      | 6.7                      | 6.7                      | 6.7                      | 6.8                      | 6.8                      | 6.6                      | 6.6                  |  |  |  |

Report Created: Fri 23 June 2023 16:29 GMT+1

Ranking at each section and finish []

No data available at this section -0----No data available NA

| Horse Name                     | Sounds Of Heaven |
|--------------------------------|------------------|
| Final Rank                     | 3                |
| Fastest Section Time (Section) | 0:11.91 (2fur)   |
| Top Speed [mi/h] (Section)     | 38.5 (1fur)      |
| Race State                     | Finished         |