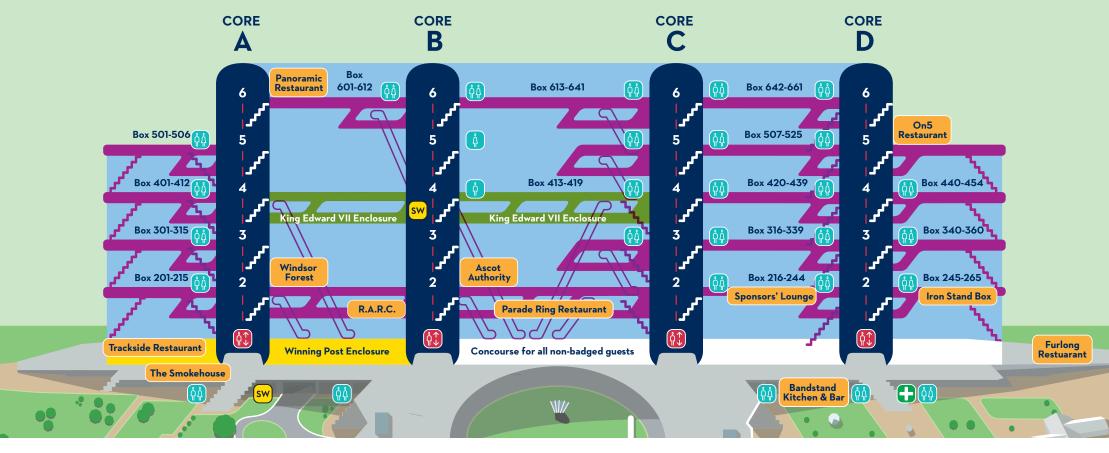

## BOXHOLDER ROUTES MAP

| Use CORE C for the following box numbers |           |
|------------------------------------------|-----------|
| Level 6                                  | 642 - 654 |
| Level 5                                  | 507 - 525 |
| Level 4                                  | 420 - 439 |
| Level 3                                  | 316 - 339 |
| Level 2                                  | 216 - 244 |

| Use CORE D for the following box numbers |                     |
|------------------------------------------|---------------------|
| Level 6                                  | 655 - 661           |
| Level 5                                  | On5 Restaurant only |
| Level 4                                  | 440 - 454           |
| Level 3                                  | 340 - 360           |
| Level 2                                  | 245 - 265           |

| Facilities |                               |
|------------|-------------------------------|
|            | First Aid<br>Lifts<br>Toilets |

| Staff Welfare Areas |                                      |
|---------------------|--------------------------------------|
| sw                  | Tunnel, Core A,<br>no food provided  |
| sw                  | Level 4, Core B,<br>no food provided |