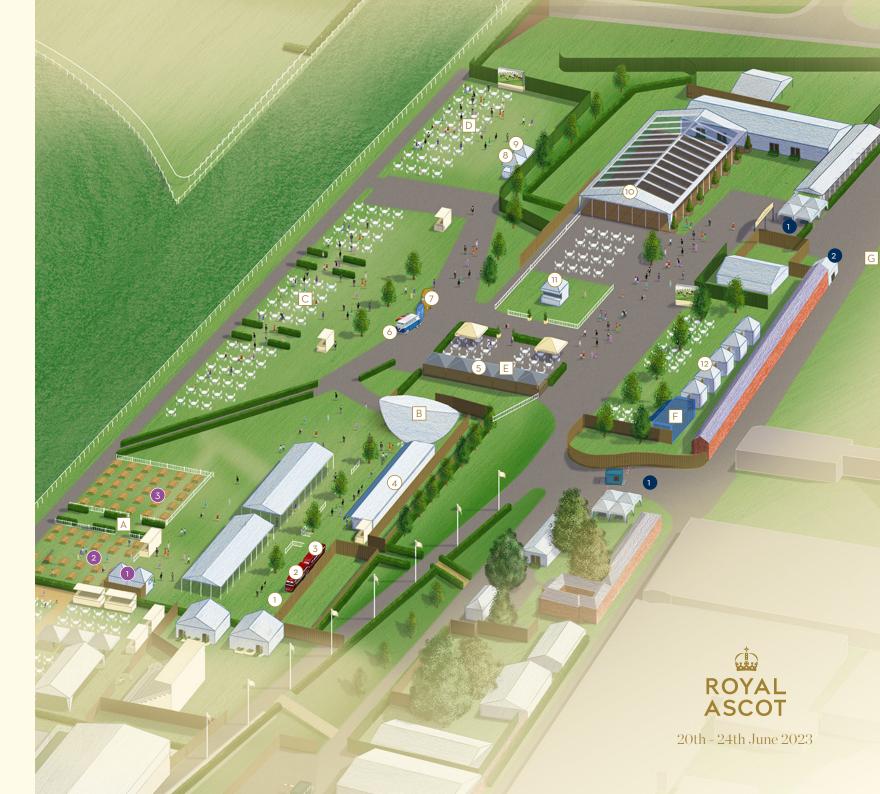

# WINDSOR ENCLOSURE

## Key

- A Five Shillings Lawn
- B Saddle Stage
- C Mile View Lawn
- D Golden Gates Lawn
- E Picnic Collection Point
- F Ascot Shop
- G Left Luggage

#### **ENTRANCES & TICKET OFFICES**

- Windsor Enclosure Entrance
- 2 Ticket Office

### **UPGRADES**

- 1 VIP Five Shilling Bar
- 2 Reserved VIP Benches
- 3 Reserved Picnic Benches

#### FOOD & DRINK

- 1 Gamekeeper Burgers
- 2 Fish & Chips Bus
- 3 Pimm's Bus
- 4 Sagaro Bar
- 5 Danedream Bar
- 6 Lawn View Ice-Cream
- 7 Beetle Juice Gin & Cocktails
- 8 Golden Gate Bar
- 9 Fire & Dough (Sourdough Pizzas)
- Takeover Target Bar
- (11) Gildoran Bar
- 12 Ascot Avenue Food Market (Tacos & Nachos, Lebonese Style Wraps & Salad Boxes, Fish & Chips, Classic Hog Roast, Coffee & Baked Goods)