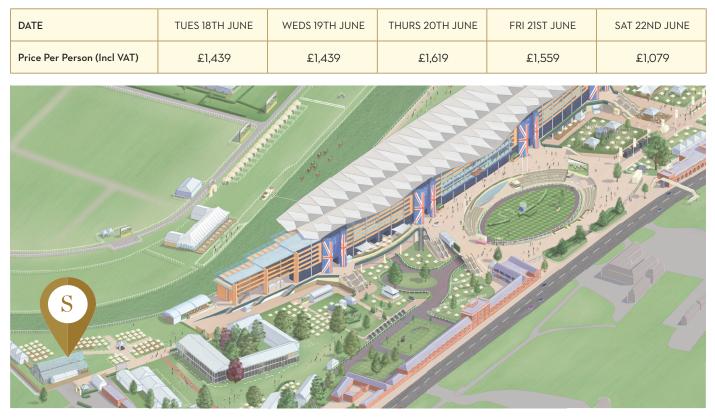

## RESTAURANT PACKAGE

| ENCLOSURE:        | Royal Enclosure                                                                                                                   |
|-------------------|-----------------------------------------------------------------------------------------------------------------------------------|
| LOCATION:         | Lavender Courtyard between the track and the Royal Enclosure Gardens                                                              |
| CAPACITY:         | 250                                                                                                                               |
| TABLE:            | Private tables for between 2 and 12 guests.<br>Limited large tables available                                                     |
| RECEPTION:        | Moët & Chandon Grand Vintage<br>Champagne on arrival                                                                              |
| FOOD:             | Four-course chef stations or signature menu                                                                                       |
| DRINK:            | Selected wines and liqueurs. Complimentary<br>bar throughout the day including Moët &<br>Chandon Impérial Champagne and cocktails |
| AFTERNOON<br>TEA: | Afternoon tea served to table with Moët<br>& Chandon Rosé Impérial Champagne.<br>Additional cake station                          |
| CAR PARKING:      | One car park label per couple                                                                                                     |
| RACECARD:         | Yes                                                                                                                               |
| RACING PAPER:     | Yes                                                                                                                               |