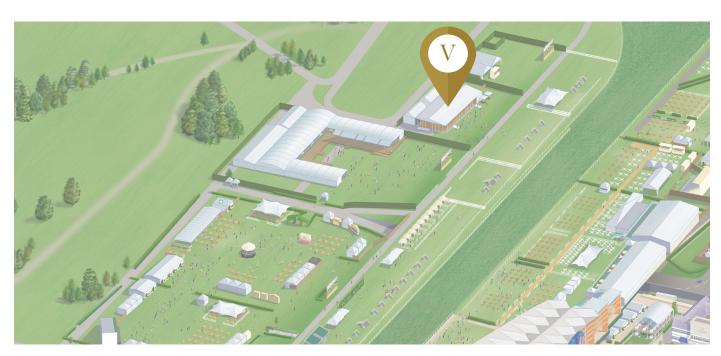

## RESTAURANT PACKAGE

| ENCLOSURE:    | Village Enclosure                                                                                                            |  |
|---------------|------------------------------------------------------------------------------------------------------------------------------|--|
| LOCATION:     | Private area in the centre of the track, to the east of the Village Enclosure                                                |  |
| CAPACITY:     | 950                                                                                                                          |  |
| TICKET:       | A Village Enclosure ticket is included with the Villiers Club                                                                |  |
| TABLE:        | Some high and low seating both indoor and outdoor, ideal for socialising                                                     |  |
| RECEPTION:    | Welcome drink on arrival                                                                                                     |  |
| FOOD:         | Tapas style dishes, mini desserts, ice cream pots and afternoon tea. Finish the evening with a gourmet build your own burger |  |
| DRINK:        | Complimentary beer, wine and soft drinks until 30 minutes after the last race. Champagne and cocktails available to purchase |  |
| CAR PARKING:  | One car park label per couple                                                                                                |  |
| RACECARD:     | Yes                                                                                                                          |  |
| RACING PAPER: | Yes                                                                                                                          |  |