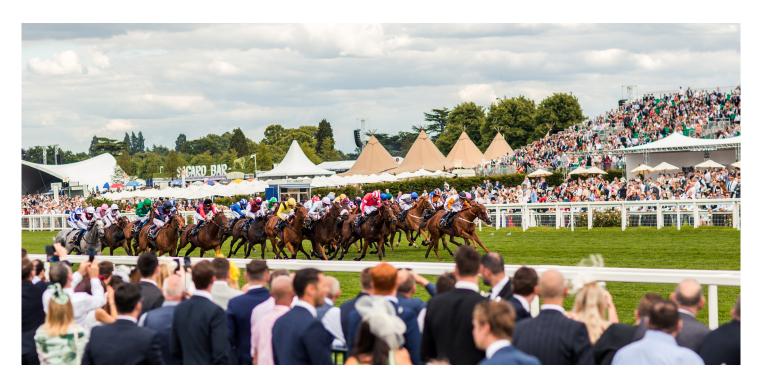

## VILLIERS

Located in a private area in the centre of the track, Villiers Club offers a vibrant atmosphere in a less formal setting with live music in the Village Enclosure until 9pm.

- Nestled in a spacious private lawned area in the centre of the track, adjacent to the Village Enclosure.
- Spacious vantage point to watch the Royal Procession journey up the track and see the horses turn into the home straight and surge towards the finish.
- Enjoy a delicious tapas style lunch and a delightful afternoon tea.
- After racing, build your own gourmet burger at the dedicated burger bar.
- Live music and a live DJ play throughout the day in the Village Enclosure and into the evening until 9pm.