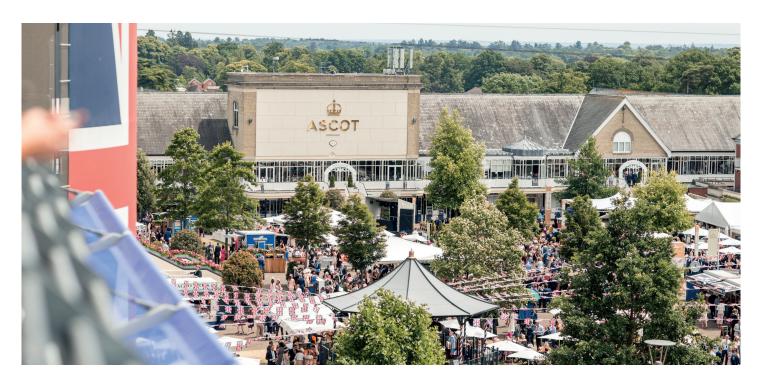

## PAVILION

The historic Pavilion Restaurant, with sweeping views over the Queen Anne Lawns, offers a vibrant environment from which to enjoy excellent food and top-class racing at Royal Ascot.

- Delightful views across the Queen Anne Lawns from inside the restaurant, perfect for those wishing to absorb the sights and sounds of Royal Ascot.
- Large spacious restaurant dressed to acknowledge the popular Royal Ascot buttonhole, the cornflower.
   An ideal space for corporate groups and parties to enjoy a true Royal Ascot experience.
- Access to the Queen Anne Enclosure where you can see the horses in the Parade Ring and view the Winners' Enclosure.
- A short stroll to join in the traditional singing around the Bandstand at the end of the day.