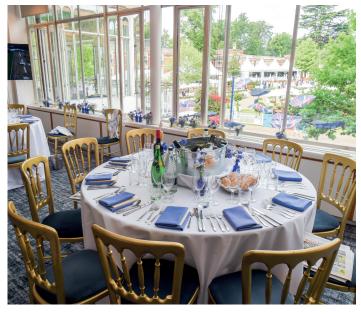

## RESTAURANT PACKAGE

| ENCLOSURE:         | Queen Anne Enclosure                                                                  |  |  |  |
|--------------------|---------------------------------------------------------------------------------------|--|--|--|
| LOCATION:          | Next to the Queen Anne Lawns                                                          |  |  |  |
| CAPACITY:          | 900                                                                                   |  |  |  |
| TABLE:             | Private tables of 10 or shared tables for smaller parties                             |  |  |  |
| RECEPTION:         | Prosecco on arrival                                                                   |  |  |  |
| FOOD:              | Three-course lunch                                                                    |  |  |  |
| DRINK:             | Complimentary bar including beers, selected wines, spirits and soft drinks. Champagne |  |  |  |
|                    | available to purchase                                                                 |  |  |  |
| AFTERNOON<br>TEA:  |                                                                                       |  |  |  |
| 7.1. 12.11.10.01.1 | available to purchase                                                                 |  |  |  |
| TEA:               | available to purchase  Afternoon tea                                                  |  |  |  |
| TEA:  CAR PARKING: | Afternoon tea  One car park label per couple                                          |  |  |  |